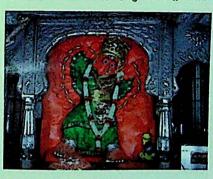

### श्री कपालेश्वर महादेव मंदिर:

यह केन्द्रीय बस स्थानक से सिर्फ तृता एक किलोमीटर की दूरी पर स्थित है। इस मंदिर का सबसे प्रमुख पक्ष यह है कि इसमें पाग्वान शिव के सामने नंदी की कोई प्रतिमा विध्यान नहीं है।