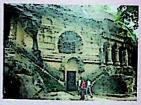

#### पांडवलेणी:

केन्द्रीय बस स्थानक से नौ किलोमीटर की दूरी पर विवस है। इन गुंफाओं

के उत्कीर्णन को 17 वीं शताब्दि में, पांडवां द्वारा किया गया माना जाता है। यहाँ कुल 19 गुंफाएं हैं। भगवान दुद, बोधिसत्य जैन तीर्थंकर युवमदेव, वीर कपिलमद्र और अंबिका देवी की प्रतिमाएं हैं।