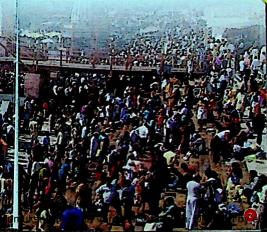

जब बृहस्पति और सूर्य सिंह राशि में आते हैं तो नासिक कुम्भ मेला मनाया जाता है। यह भारत के पवित्र त्योहारों में से एक है और इसमें भारत और विश्व भर से करीव एक करोड़ लोग एकत्रित होते हैं। कुम्भ मेला बड़ी धूमधाम और सजपज के साथ मनाया जाता है, भीड़ जोश में भर जाती है और मेले का दृश्य विस्मित कर देने वाला होता है। भवतजन एकत्रित होते हैं और बहुत सी रस्मों व पूजा का आयोजन करते हैं। धार्मिक वर्षा, भक्ति गायन, पवित्र स्त्री-पुरुषों और गरीवों को सामृहिक भोजन जैसे अनेक समारोहों का आयोजन होता है, इनमें स्नान को सर्वाधिक पवित्र समझा जाता है और यह कुम्भ मनाया जा रहे नगर में सम्यन्न होता है।

## महत्वपूर्ण तिथियाँ

| तियि (2015) | आयोजन                                         |
|-------------|-----------------------------------------------|
| 14 जुलाई    | रामकुंड में मुख्य समारोह का<br>ध्यजारोहण      |
| 14 अगस्त    | साधुग्राम में अखाड़ा<br>ध्यजारोहण             |
| 26 अगस्त    | श्रावण शुधा - प्रथम स्नान                     |
| 29 अगस्त    | पहिला शाही स्नान                              |
| 13 सितंबर   | दूसरा शाही स्नान                              |
| 18 सितंबर   | तीसरा शाही स्नान                              |
| 25 सितंबर   | भाद्रपद शुवल<br>द्वादशी-वामन<br>द्वादशी स्नान |