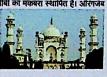

#### घृष्णेश्वर मंदिर:

यह पवित्र शिवजी को समर्पित मंदिर भारत के मशहूर बारह ज्योतिर्लिगों में से एक है। इस मंदिर का निर्माण सुंदर कारगिरी के साथ रानी अहिल्याबाई होलकर की निगरानी में हुआ।

औरंगाबाद 🕝 किमी की दूरी पर बीबी का मकबरा स्थापित है। औरंगजेब के बेटे करून आजम शाह ने अपनी माँ देवन रविया दरानी की याद में इसे बनाया। यह मस्जिद, प्रसिद्ध ताजनहल की हबह नकल fi.

यह सफोद संगमरमर की मस्जिद चारों कोनों में चार मीनार के साथ ऊँचे मंच पर स्थित है। उसका गृंबद और निचला हिस्सा बेहतरीन नकाशियाँ से और महीन चुनाकाम से राजा है। यह स्मारक चारों तरफ से बंदिस्त क्षेत्र में हैं। जिनमे से तीन बाजू सुन्दर वित्रकारिता से सजे खुले मंडप हैं। तालावों के साथ बाग, फट्यारें, पानी की नहर, पीतल के सुंदर दखाजे और फुलों का पलस्तर काम इन सब चीजों से यह मस्जिद दख्खन की बेहतरीन रचनाओं में से एक दन चकी है।