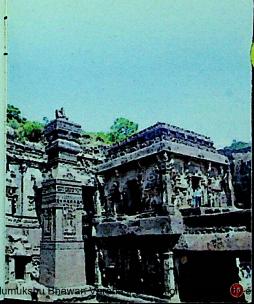

#### अजंता गुंफायें:

ई.स.के पूर्व दूसरे शतक के कालखण्ड में अजंता गुंफायें बनाने का कार्य प्रारम्भ हुआ। अजंता गुंफाये पत्थर तराशकर बनायीं 29 बौद्ध गुंफाओं की शृंखला है जो थेरवाड़ा और महायना परम्पराओं का मिश्रण है। इनमें से

कुछ गुंफायें महान बौद्ध कला की बेजोड़ मिसाल है। ये गुंफाये दो धरणों में यानी ई स. के पूर्व दूसरे शतक के कालखण्ड में और ई.स. के पूर्व छठे शतक के कालखण्ड में छनी है।

#### एलोरा गुंफायें:

ई.स. के पूर्व के छठे और दसवे शतक में बनी यह एलोरा गुंफायें हिन्दू, यौद्ध और जैन धर्म के गुंफा मंदिर संकुल हैं। अजंता जितना इनका

इतिहास प्रभावशाली तो नहीं पर सुन्दर कलाकृति के कारण महाराष्ट्र के सबसे जयादा देखे जानेवाले प्राचीन स्मारकों में से यह एक हैं। कैलास मंदिर जो एक ही पत्थर में से तराशकर बनाया गया है.

एलोरा की बेहतरीन कलाकृति में से एक हैं। यहाँ देखने लायक जो कलाकृतियां हैं उनमे सप्तमातुका के मार्थावत्र (नारी और माँ की सात मनोदशाएँ) और महाभारत और रागायण की कथा दर्शते सर्वित्र लेख हैं।