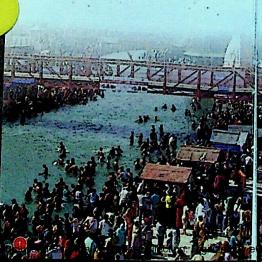

जब बृहस्पति और सूर्य सिंह राशि में आते हैं तो नासिक कुम्भ मेला मनाया जाता है। यह भारत के पवित्र त्योहारों में से एक है और इसमें भारत और विश्व भर से करीव एक करोड़ लोग एकत्रित होते हैं। कुम्भ मेला बड़ी धूमधाम और सजपज के साथ मनाया जाता है, भीड़ जोश में भर जाती है और मेले का दृश्य विस्मित कर देने वाला होता है। भवतजन एकत्रित होते हैं और बहुत सी रस्मों व पूजा का आयोजन करते हैं। धार्मिक वर्षा, भक्ति गायन, पवित्र स्त्री-पुरुषों और गरीवों को सामृहिक भोजन जैसे अनेक समारोहों का आयोजन होता है, इनमें स्नान को सर्वाधिक पवित्र समझा जाता है और यह कुम्भ मनाया जा रहे नगर में सम्यन्न होता है।

## महत्वपूर्ण तिथियाँ

| तियि (2015) | आयोजन                                         |
|-------------|-----------------------------------------------|
| 14 जुलाई    | रामकुंड में मुख्य समारोह का<br>ध्यजारोहण      |
| 14 अगस्त    | साधुग्राम में अखाड़ा<br>ध्यजारोहण             |
| 26 अगस्त    | श्रावण शुधा - प्रथम स्नान                     |
| 29 अगस्त    | पहिला शाही स्नान                              |
| 13 सितंबर   | दूसरा शाही स्नान                              |
| 18 सितंबर   | तीसरा शाही स्नान                              |
| 25 सितंबर   | भाद्रपद शुवल<br>द्वादशी-वामन<br>द्वादशी स्नान |