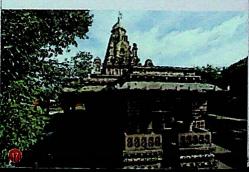

#### एलोरा गुंफायें:

ई.स. के पूर्व के छठे और दसवे शतक में बनी यह एलोरा गुंफायें हिन्दू, यौद्ध और जैन धर्म के गुंफा मंदिर संकुल हैं। अजंता जितना इनका

इतिहास प्रभावशाली तो नहीं पर सुन्दर कलाकृति के कारण महाराष्ट्र के सबसे जयादा देखे जानेवाले प्राचीन स्मारकों में से यह एक हैं। कैलास मंदिर जो एक ही पत्थर में से तराशकर बनाया गया है.

एलोरा की बेहतरीन कलाकृति में से एक हैं। यहाँ देखने लायक जो कलाकृतियां हैं उनमे सप्तमातुका के मार्थावत्र (नारी और माँ की सात मनोदशाएँ) और महाभारत और रागायण की कथा दर्शते सर्वित्र लेख हैं।