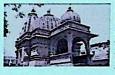

### श्री कपालेश्वर महादेव मंदिर:

यह केन्द्रीय बस स्थानक से सिर्फ तृता एक किलोमीटर की दूरी पर स्थित है। इस मंदिर का सबसे प्रमुख पक्ष यह है कि इसमें पाग्वान शिव के सामने नंदी की कोई प्रतिमा विध्यान नहीं है।

#### कालाराम मंदिर:

यह मंदिर केन्द्रीय बस स्थानक से तीन किलोमीटर की दूरी पर स्थित है. यह 200 वर्ष पूर्व रामशेज से लाए गए काले पत्थर से निर्मित है. यह मंदिर रामनवमी, दशहरा और चैत्र पाड़वा पर घेरही शानदार यात्राओं और उत्सर्वों का सादी है।