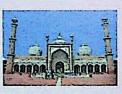

#### जुम्मा मस्जिदः

औरंगाबाद में मिलक अंदर ने धनावीं हुई 7 मस्जिदों में से जुम्मा मस्जिद काफी मशहूर है। इस मस्जिद में पधास बहुनुज खम्मे हैं जो पांच कतारों में मेहराब की व्यवस्था से इस तरह जुड़े है कि पूरी मस्जिद 27 एक समान कमरों में

विभाजित हुई है। हर कमरा सुरुविपूर्ण रचना के गुंबद से आवृत है। शाहगंज मस्जिद:

मस्जिद जमीन से उजपर उठे मंच पर धनी है। मस्जिद की तीन तरफ दुकाने हैं जब की चौथी बाजू खुली है जो की प्रवेशद्वार की है। इस प्रवेशद्वार के सामने पांच गोलाकार मेहराब से बना रास्ता है। इस मस्जिद का निर्माण इंडो-सारासेनिक वास्तुकला में किया गया है