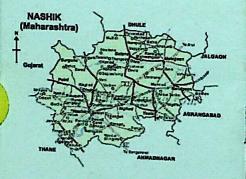

## नासिक यात्रा सूचना

नासिक तक कैसे पहुंचे:

नासिक रेलवे स्थानक, मध्य रेलवे मुख्य स्थानकों मे से एक है। नासिक से दूसरे शहरों को जोड़नेवाली रेलवे संख्या भी मारी मात्रा में है। नासिक, मुंबई से 165 किमी की दूरी पर है और राष्ट्रीय राजमार्ग-3 के जरिये (थाना-कसारा-इगतपुरी) नासिक तक पहुंचा जा सकता है। पूना नासिक 210 किमी की दूरी पर है। पूना, औरंगाबाद, शिरडी, मुंबई से भारी संख्या में व्यक्तिगत विडिओ कोच और राज्य की बस सुविधाएँ भी है। मुंबई से नासिक के लिए हर रोज टेक्सी सुविधा भी है। यात्री अपनी सुविधानुसार स्थानीय यातावात के लिए टेक्सी, ऑटो रिक्शा, बैन आदि का इस्तेमाल कर सकते हैं।