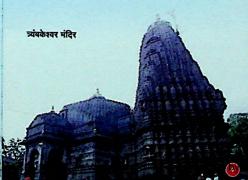

#### त्र्यंबकेश्वर मंदिर:

त्र्यंबकेश्वर भारत के बारह ज्योतिर्तिणों में से एक है और इसलिए हिन्दू इसे अत्यंत पवित्र मानते हैं. कहते हैं कि जो भी त्र्यंबकेश्वर आता है, उसे मोब की प्राप्ति होती है। यह भी कहा जाता है कि यह भगवान गणेश का जन्मस्थल है। किंवदंती के अनुसार यह स्थान जहाँ सहयाद्रि पर्वत श्रंखला और गोदावरी विद्यमान हैं, विश्व का सबसे शुद्ध स्थान है।