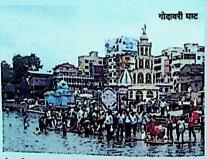

#### गोदावरी घाट:

नासिक से होते हुए बहुने वाली गोदावरी नदी का उत्तरी भाग वह स्थान है, जहाँ माधान राम, सीता और लक्ष्मण अपने बनवास के दौरान रहे थे। यहाँ पाँच बरगद के पेड़ हैं। इसी वजह से इस पवित्र स्थान को पंचवटी कहा जाता है।

#### रामकुंड:

किंवदंती है कि भगवान राम और सीता अपने बनवास के दौरान, स्नान के लिए इस कुंड का उपयोग किया करते थे। इसे विश्व मर के हिन्दुओं के लिए सर्वाधिक पवित्र स्थलों में से एक माना जाता है। इस पावन नदी में कुल 24 कुंड हैं, जिनमें से रामकुंड एक है।